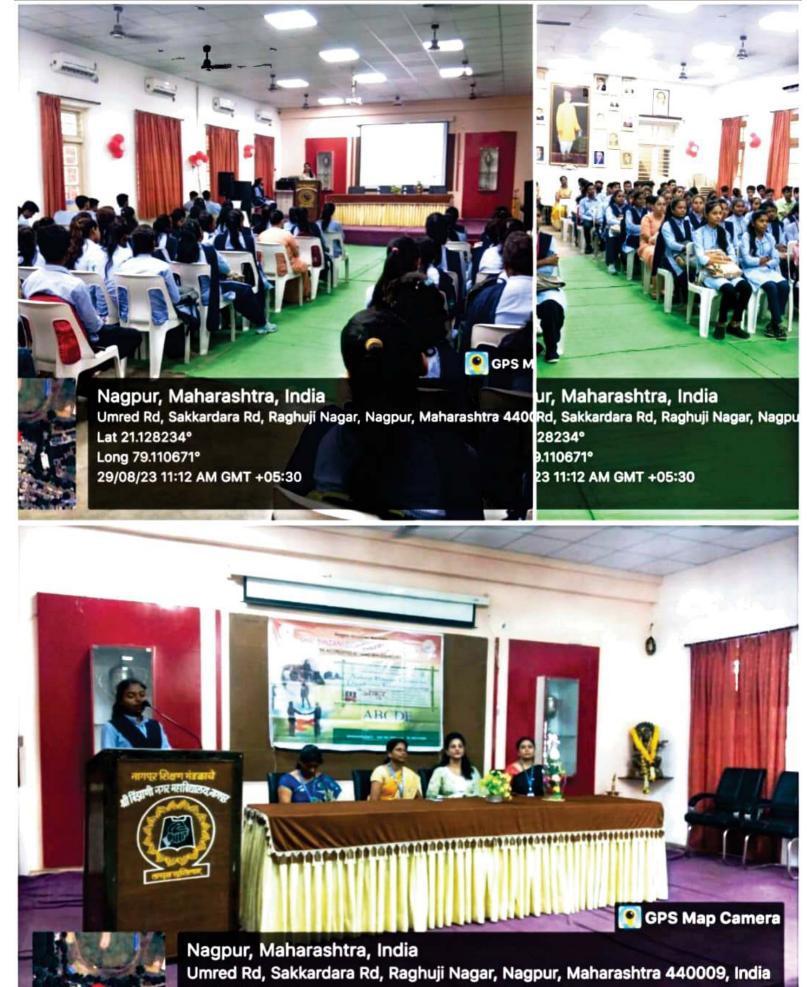

#### **REPORT**

National Science Day - Eassay Competition QUARTER 2- Self Driven Activity 28th February 2024

Institutional Innovation Council (IIC) conducted Self Driven Activity National Science Day -Eassay Competition on Solar energy, Climate change, Global warming and water resource management, on 28th February 2024 in the hall. Eassay Competition was organized with an objective to aware the students about the National Science day and develop the writing skills and requirement of innovative idea.

Dr.Priya Joshi Coordinator IIC and members of IIC motivates the students to prepare the essay and present it. Essays were evaluated by the members of IIC. All the authorities of IIC express their satisfaction regarding the efforts taken by the 55 students