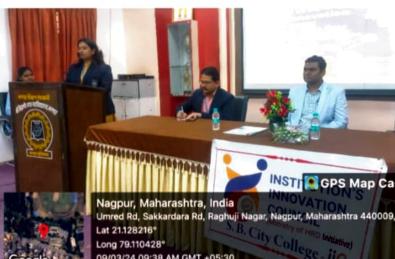

#### **REPORT**

National Science Day - Eassay Competition QUARTER 2- Self Driven Activity 28th February 2024

Institutional Innovation Council (IIC) conducted Self Driven Activity National Science Day -Eassay Competition on Solar energy, Climate change, Global warming and water resource management, on 28th February 2024 in the hall. Eassay Competition was organized with an objective to aware the students about the National Science day and develop the writing skills and requirement of innovative idea.

Dr.Priya Joshi Coordinator IIC and members of IIC motivates the students to prepare the essay and present it. Essays were evaluated by the members of IIC. All the authorities of IIC express their satisfaction regarding the efforts taken by the 55 students