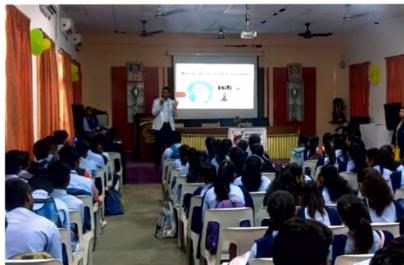

#### **REPORT**

National Science Day - Eassay Competition QUARTER 2- Self Driven Activity 28th February 2024

Institutional Innovation Council (IIC) conducted Self Driven Activity National Science Day -Eassay Competition on Solar energy, Climate change, Global warming and water resource management, on 28th February 2024 in the hall. Eassay Competition was organized with an objective to aware the students about the National Science day and develop the writing skills and requirement of innovative idea.

Dr.Priya Joshi Coordinator IIC and members of IIC motivates the students to prepare the essay and present it. Essays were evaluated by the members of IIC. All the authorities of IIC express their satisfaction regarding the efforts taken by the 55 students