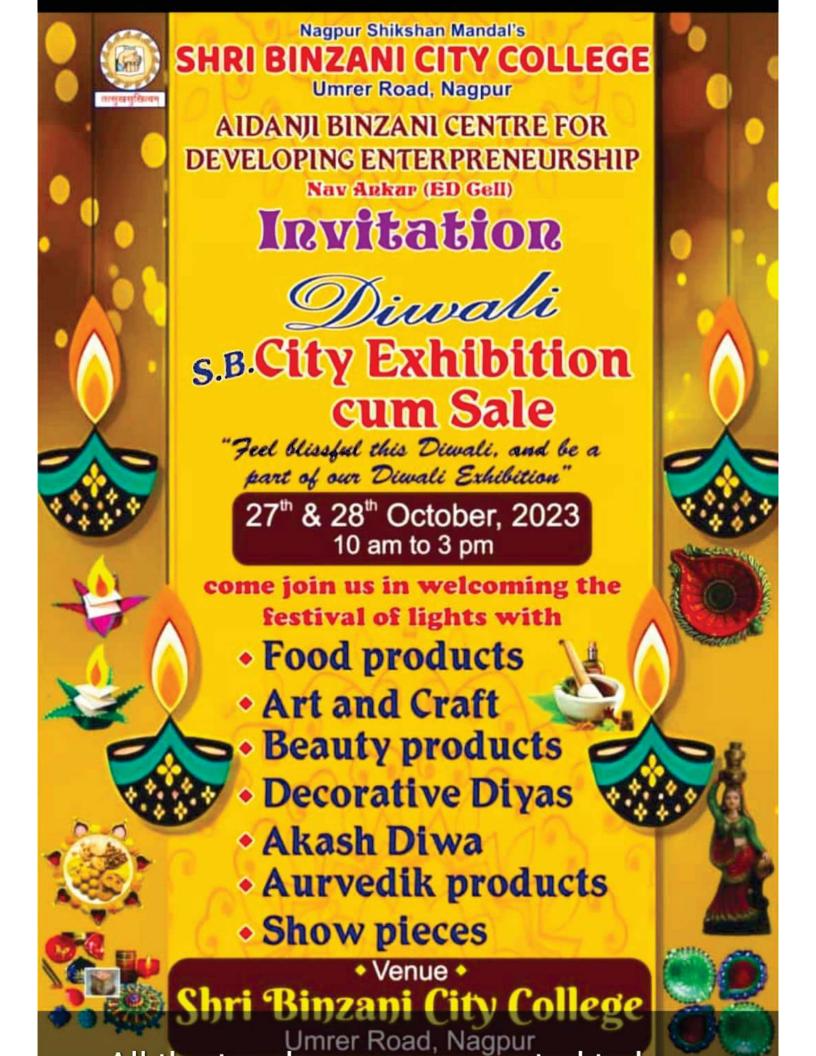

| Anil B. Grondane (JCT)                                                                | Aconte           |
| 24  | Dr-P-P. Chandlekey.                                                                   | toblen           |
| 25. | M&B. Sumita P. Masne (JCT)                                                            | Smasne           |
| 26. | Dr. Sudha J. Jangid (Hindi)                                                           | atsibus.         |
| 27. | Poonam kheelkar                                                                       | P.As_            |
| 28  | Do. Bhoskar Waghali                                                                   | - <del>5</del> - |
|     | July Choudan                                                                          | elv-             |









## बिंझाणी महाविद्यालयात दिवाळी प्रदर्शन



नागपूर : विद्यार्थ्यांच्या कलागुणांना व्यासपीठ मिळावे आणि त्यांच्यात रोजगाराभिमुख दृष्टिकोन निर्माण व्हावा, यासाठी श्री बिंझाणी सिटी महाविद्यालयातर्फ आईदानजी बिंझाणी सेंटर फॉर डेव्हलपिंग इंटरप्रिनरशीप (नव-अंकुर) अंतर्गत विद्यार्थ्यांद्वारे निर्मित वस्तूंचे दोन दिवसीय प्रदर्शन आयोजित करण्यात आले. प्रदर्शनाचे उद्घाटन नवोदित उद्योजिका कोमल ढगे, ललिता लिंबाचीय, राजीव देव व महाविद्यालयाचे प्राचार्य डॉ. सुजित मेत्रे यांच्या उपस्थितीत झाले. प्रदर्शनात विद्यार्थ्यांच्या हस्तनिर्मित वस्तू विक्रीसाठी ठेवण्यात आल्या. दिवाळीत उपयोगी सजावटीचे साहित्य, ग्रीटिंग कार्ड्स प्रदर्शनात होते. संचालन राजश्री ठवरेने केले. प्रगती रुकनेने आभार मानले. आयोजनात उपप्राचार्य डॉ. संदीप तुंडूरवार, डॉ. प्रांजली काणे, डॉ. नरेंद्र रघटाटे, समन्वयक डॉ. स्वाती गोडे, प्रा. प्र