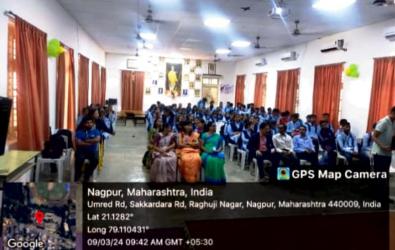

#### **REPORT**

National Science Day - Eassay Competition QUARTER 2- Self Driven Activity 28th February 2024

Institutional Innovation Council (IIC) conducted Self Driven Activity National Science Day -Eassay Competition on Solar energy, Climate change, Global warming and water resource management, on 28th February 2024 in the hall. Eassay Competition was organized with an objective to aware the students about the National Science day and develop the writing skills and requirement of innovative idea.

Dr.Priya Joshi Coordinator IIC and members of IIC motivates the students to prepare the essay and present it. Essays were evaluated by the members of IIC. All the authorities of IIC express their satisfaction regarding the efforts taken by the 55 students