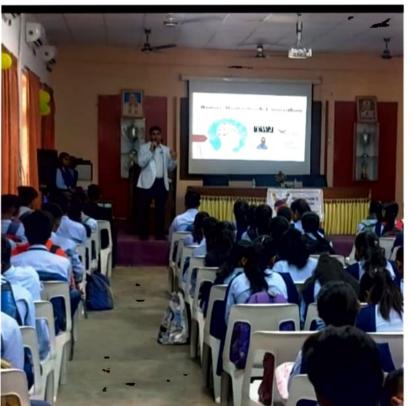

#### **REPORT**

National Science Day - Eassay Competition QUARTER 2- Self Driven Activity 28th February 2024

Institutional Innovation Council (IIC) conducted Self Driven Activity National Science Day -Eassay Competition on Solar energy, Climate change, Global warming and water resource management, on 28th February 2024 in the hall. Eassay Competition was organized with an objective to aware the students about the National Science day and develop the writing skills and requirement of innovative idea.

Dr.Priya Joshi Coordinator IIC and members of IIC motivates the students to prepare the essay and present it. Essays were evaluated by the members of IIC. All the authorities of IIC express their satisfaction regarding the efforts taken by the 55 students