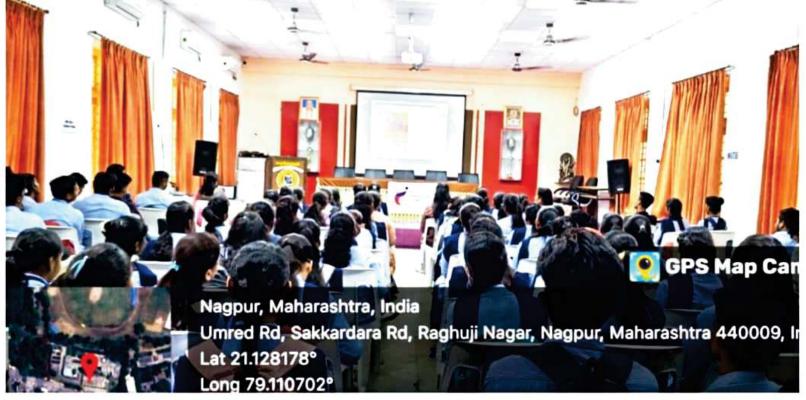

#### **REPORT**

National Science Day - Eassay Competition QUARTER 2- Self Driven Activity 28th February 2024

Institutional Innovation Council (IIC) conducted Self Driven Activity National Science Day -Eassay Competition on Solar energy, Climate change, Global warming and water resource management, on 28th February 2024 in the hall. Eassay Competition was organized with an objective to aware the students about the National Science day and develop the writing skills and requirement of innovative idea.

Dr.Priya Joshi Coordinator IIC and members of IIC motivates the students to prepare the essay and present it. Essays were evaluated by the members of IIC. All the authorities of IIC express their satisfaction regarding the efforts taken by the 55 students