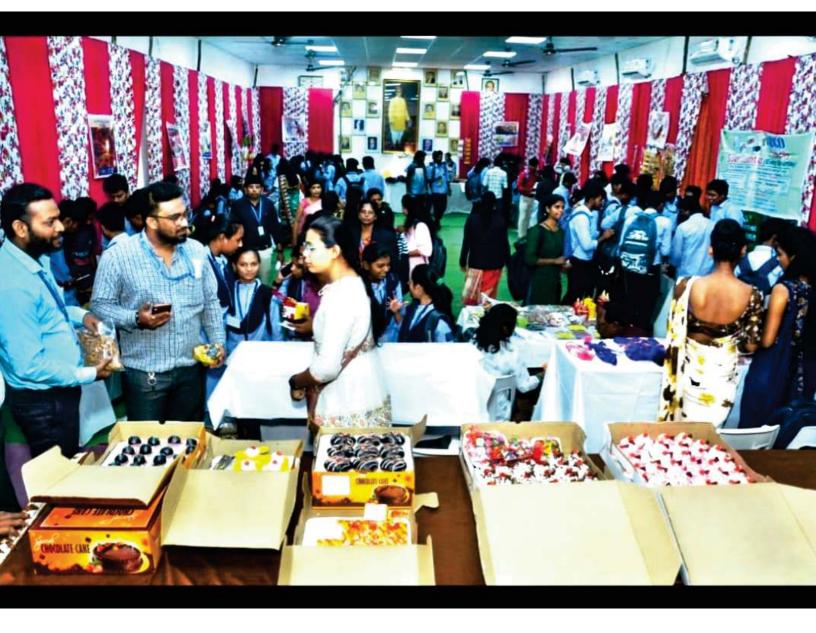

il B. Grondane (JCT)                                                                | Aconte           |
| 24  | Dr-P-P. Chandlekey.                                                                   | toblen           |
| 25. | M&B. Sumita P. Masne (JCT)                                                            | Smasne           |
| 26. | Dr. Sudha J. Jangid (Hindi)                                                           | atsibus.         |
| 27. | Poonam kheelkar                                                                       | P.As_            |
| 28  | Do. Bhoskar Waghali                                                                   | - <del>5</del> - |
|     | July Choudan                                                                          | elv-             |









## बिंझाणी महाविद्यालयात दिवाळी प्रदर्शन



नागपूर : विद्यार्थ्यांच्या कलागुणांना व्यासपीठ मिळावे आणि त्यांच्यात रोजगाराभिमुख दृष्टिकोन निर्माण व्हावा, यासाठी श्री बिंझाणी सिटी महाविद्यालयातर्फ आईदानजी बिंझाणी सेंटर फॉर डेव्हलपिंग इंटरप्रिनरशीप (नव-अंकुर) अंतर्गत विद्यार्थ्यांद्वारे निर्मित वस्तूंचे दोन दिवसीय प्रदर्शन आयोजित करण्यात आले. प्रदर्शनाचे उद्घाटन नवोदित उद्योजिका कोमल ढगे, ललिता लिंबाचीय, राजीव देव व महाविद्यालयाचे प्राचार्य डॉ. सुजित मेत्रे यांच्या उपस्थितीत झाले. प्रदर्शनात विद्यार्थ्यांच्या हस्तनिर्मित वस्तू विक्रीसाठी ठेवण्यात आल्या. दिवाळीत उपयोगी सजावटीचे साहित्य, ग्रीटिंग कार्ड्स प्रदर्शनात होते. संचालन राजश्री ठवरेने केले. प्रगती रुकनेने आभार मानले. आयोजनात उपप्राचार्य डॉ. संदीप तुंडूरवार, डॉ. प्रांजली काणे, डॉ. नरेंद्र रघटाटे, समन्वयक डॉ. स्वाती गोडे, प्रा. प्रिया