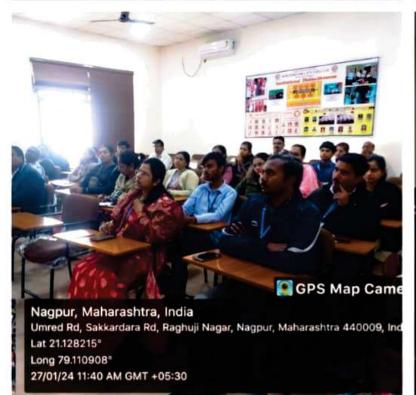

#### **REPORT**

National Science Day - Eassay Competition QUARTER 2- Self Driven Activity 28th February 2024

Institutional Innovation Council (IIC) conducted Self Driven Activity National Science Day -Eassay Competition on Solar energy, Climate change, Global warming and water resource management, on 28th February 2024 in the hall. Eassay Competition was organized with an objective to aware the students about the National Science day and develop the writing skills and requirement of innovative idea.

Dr.Priya Joshi Coordinator IIC and members of IIC motivates the students to prepare the essay and present it. Essays were evaluated by the members of IIC. All the authorities of IIC express their satisfaction regarding the efforts taken by the 55 students