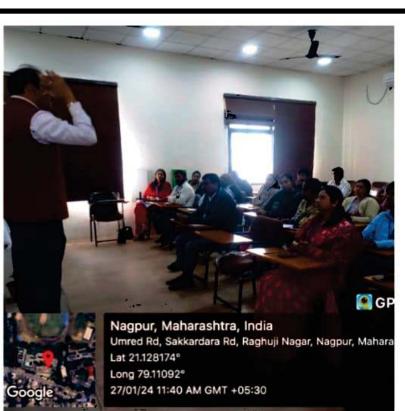

#### **REPORT**

National Science Day - Eassay Competition QUARTER 2- Self Driven Activity 28th February 2024

Institutional Innovation Council (IIC) conducted Self Driven Activity National Science Day -Eassay Competition on Solar energy, Climate change, Global warming and water resource management, on 28th February 2024 in the hall. Eassay Competition was organized with an objective to aware the students about the National Science day and develop the writing skills and requirement of innovative idea.

Dr.Priya Joshi Coordinator IIC and members of IIC motivates the students to prepare the essay and present it. Essays were evaluated by the members of IIC. All the authorities of IIC express their satisfaction regarding the efforts taken by the 55 students