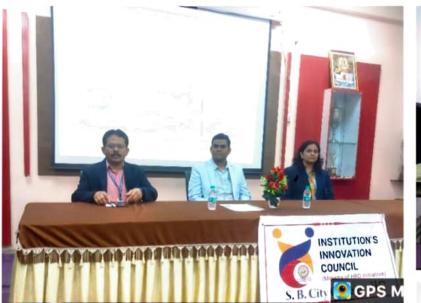

#### **REPORT**

National Science Day - Eassay Competition QUARTER 2- Self Driven Activity 28th February 2024

Institutional Innovation Council (IIC) conducted Self Driven Activity National Science Day -Eassay Competition on Solar energy, Climate change, Global warming and water resource management, on 28th February 2024 in the hall. Eassay Competition was organized with an objective to aware the students about the National Science day and develop the writing skills and requirement of innovative idea.

Dr.Priya Joshi Coordinator IIC and members of IIC motivates the students to prepare the essay and present it. Essays were evaluated by the members of IIC. All the authorities of IIC express their satisfaction regarding the efforts taken by the 55 students