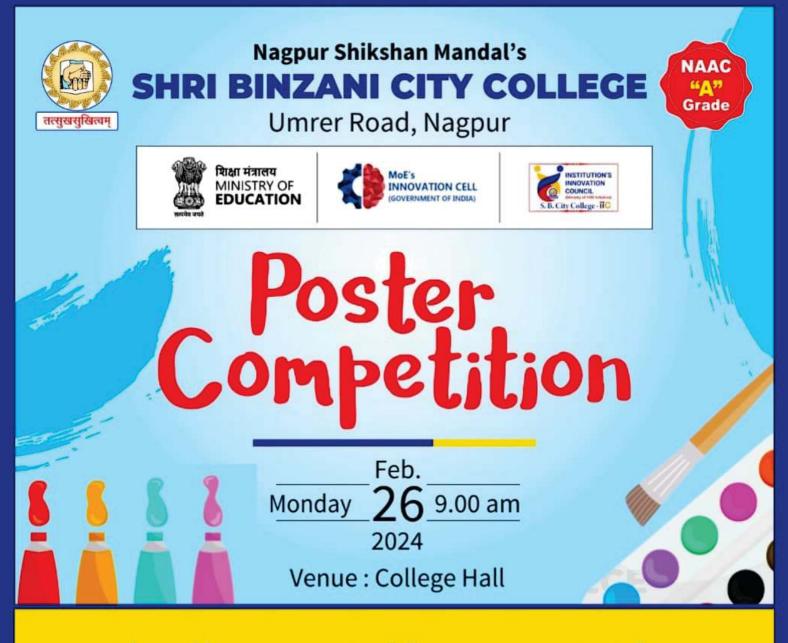

### QUARTER 2 - Self Driven - Poster Competition

| Activity Name       | Self Driven - Poster Competition on Product Design                                                                                                                                                                                                                                                                                                                                                                                                                                                                                                                                                                                                                                                                                                                                                                                                                                                       |
|---------------------|----------------------------------------------------------------------------------------------------------------------------------------------------------------------------------------------------------------------------------------------------------------------------------------------------------------------------------------------------------------------------------------------------------------------------------------------------------------------------------------------------------------------------------------------------------------------------------------------------------------------------------------------------------------------------------------------------------------------------------------------------------------------------------------------------------------------------------------------------------------------------------------------------------|
| Date of Activity    | 27 <sup>th</sup> February 2024                                                                                                                                                                                                                                                                                                                                                                                                                                                                                                                                                                                                                                                                                                                                                                                                                                                                           |
| Mode of Conduct     | offline                                                                                                                                                                                                                                                                                                                                                                                                                                                                                                                                                                                                                                                                                                                                                                                                                                                                                                  |
| Time                | One days                                                                                                                                                                                                                                                                                                                                                                                                                                                                                                                                                                                                                                                                                                                                                                                                                                                                                                 |
| Mandatory /Elective | Mandatory                                                                                                                                                                                                                                                                                                                                                                                                                                                                                                                                                                                                                                                                                                                                                                                                                                                                                                |
| Participants        | Students 32 Teachers 8                                                                                                                                                                                                                                                                                                                                                                                                                                                                                                                                                                                                                                                                                                                                                                                                                                                                                   |
| Description         | Nagpur Shikshan Mandal's Shri Binzani City College, Nagpur<br>Institutional Innovation Council (IIC) conducted Calendar Activity –<br>Poster Competition on Product Design on 27 <sup>th</sup> February 2024 in the<br>hall of the college. Poster Competition on Product Design was<br>organized with an objective to aware the students about<br>entrepreneurial skills required for the budded entrepreneur and the<br>requirement of innovative ideas.<br>Dr. Priya Joshi coordinator IIC and members of IIC motivated the<br>students to prepare the posters on the relevant topic and present it.<br>Posters were displayed with the respective student and evaluated by<br>the members of the IIC and were given ranks<br>Winners were congratulated by the authorities and the judges<br>President of IIC express their satisfaction regarding the student's<br>participation and their efforts. |