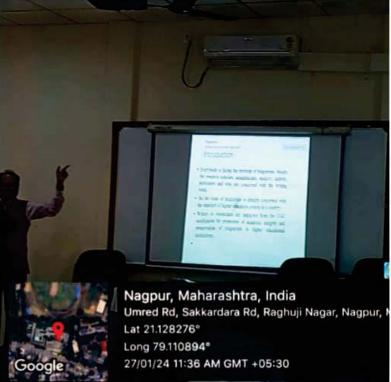

#### **REPORT**

National Science Day - Eassay Competition QUARTER 2- Self Driven Activity 28th February 2024

Institutional Innovation Council (IIC) conducted Self Driven Activity National Science Day -Eassay Competition on Solar energy, Climate change, Global warming and water resource management, on 28th February 2024 in the hall. Eassay Competition was organized with an objective to aware the students about the National Science day and develop the writing skills and requirement of innovative idea.

Dr.Priya Joshi Coordinator IIC and members of IIC motivates the students to prepare the essay and present it. Essays were evaluated by the members of IIC. All the authorities of IIC express their satisfaction regarding the efforts taken by the 55 students