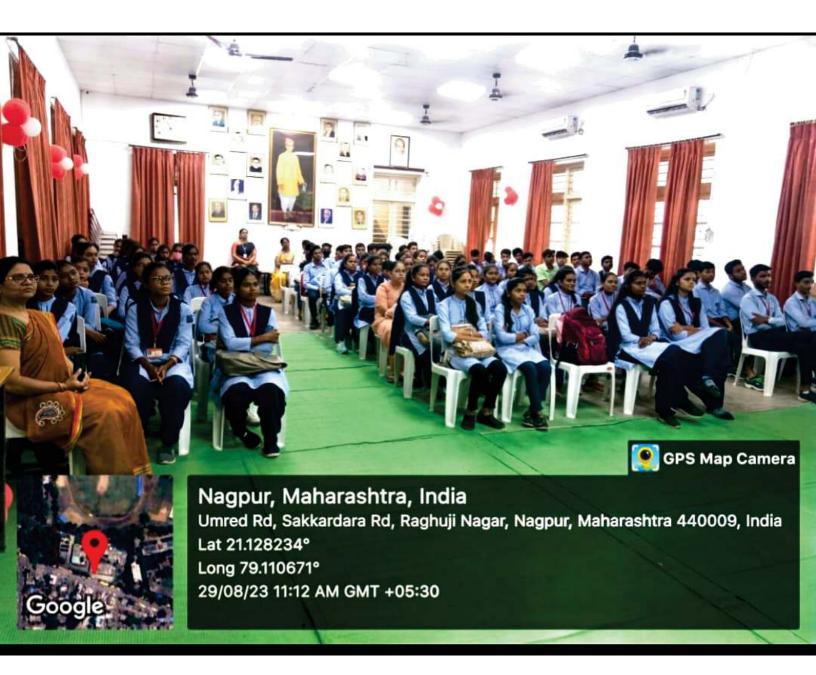

#### **REPORT**

National Science Day - Eassay Competition QUARTER 2- Self Driven Activity 28th February 2024

Institutional Innovation Council (IIC) conducted Self Driven Activity National Science Day -Eassay Competition on Solar energy, Climate change, Global warming and water resource management, on 28th February 2024 in the hall. Eassay Competition was organized with an objective to aware the students about the National Science day and develop the writing skills and requirement of innovative idea.

Dr.Priya Joshi Coordinator IIC and members of IIC motivates the students to prepare the essay and present it. Essays were evaluated by the members of IIC. All the authorities of IIC express their satisfaction regarding the efforts taken by the 55 students