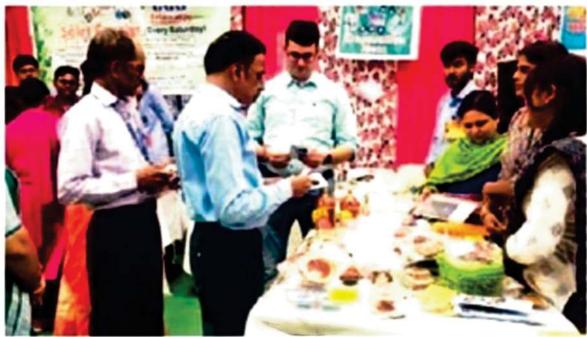

#### **REPORT**

National Science Day - Eassay Competition QUARTER 2- Self Driven Activity 28th February 2024

Institutional Innovation Council (IIC) conducted Self Driven Activity National Science Day -Eassay Competition on Solar energy, Climate change, Global warming and water resource management, on 28th February 2024 in the hall. Eassay Competition was organized with an objective to aware the students about the National Science day and develop the writing skills and requirement of innovative idea.

Dr.Priya Joshi Coordinator IIC and members of IIC motivates the students to prepare the essay and present it. Essays were evaluated by the members of IIC. All the authorities of IIC express their satisfaction regarding the efforts taken by the 55 students