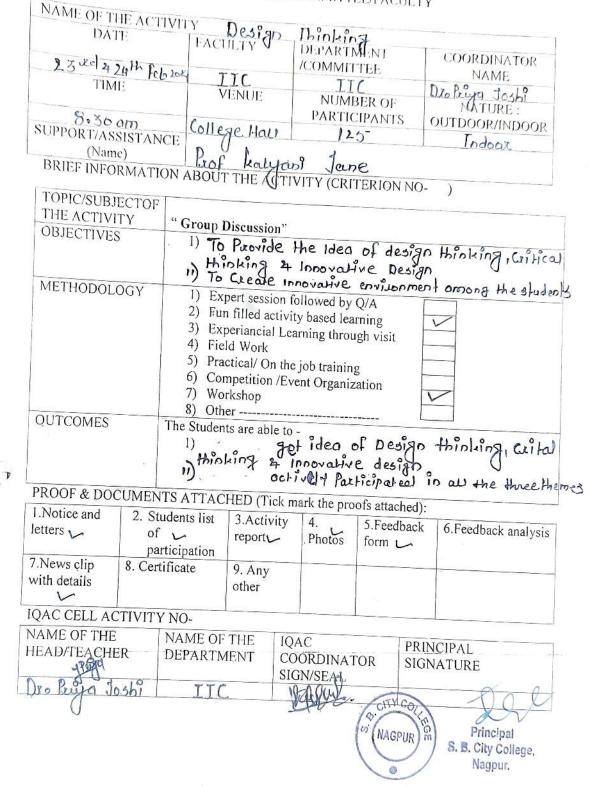

|

Dr.Priya Joshi Coordinator

Dr. Pranjali Kane Convener

Dr. Sujit Metre President

### SHRI BINZANI CITY COLLEGE,

Umrer road, Nagpur

#### Activity Report 2023-24

DEAPARTMENT /COMMITTEE/FACULTY



1/1

#### SHRI BINZANI CITY COLLEGE UMRER ROAD, NAGPUR

# INSTITUTIONAL INNOVATION COUNCIL ( IIC )

#### REPORT

Two Days Workshop on Design Thinking Critical Thinking and Innovative designs

QUARTER 2 -Calendar Activity

23rd and 24th February 2024

Institutional Innovation Council (IIC) conducted Calendar Activity - Two Days Workshop on Design Thinking, Critical Thinking, and Innovative designs on 23rd and 24th February 2024 in the hall of the college. Workshop was organized with an objective to provide the ideas of Design Thinking Critical Thinking and Innovative designs for the encouragement of starting own business to the students and to create innovative environment among the students to act as an entrepreneur.

The college also conducted the activity of traditional day with design