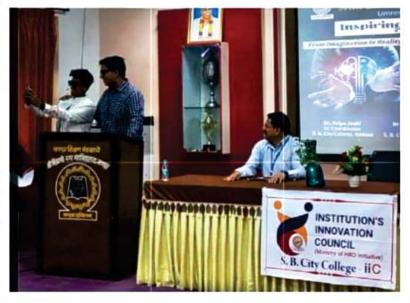

esign Thinking** Traditional Day & Games

Innovative Food Recipe & Ulta Fulta Dressup

23<sup>st</sup> & 24<sup>rd</sup> Feb. 2024 Venue : S. B. City College, Nagpur

**Dr. Priya Joshi** IIC Coordinator S. B. City College, Nagpur **Dr. Pranjali Kane** IIC Convenor S. B. City College, Nagpur **Dr. Sujit Metre** IIC President S. B. City College, Nagpur



Nagpur, Maharashtra, India Umred Rd, Sakkardara Rd, Raghuji Nagar, Nagpur, Mahar Lat 21.128231° Long 79.110873° 23/02/24 09:30 AM GMT +05:30



Nagpur, Maharashtra, India Umred Rd, Sakkardara Rd, Raghuji Nagar, Nagpur, Lat 21.128267° Long 79.11091° 23/02/24 09:25 AM GMT +05:30





Nagpur, Maharashtra, India Umred Rd, Sakkardara Rd, Raghuji Nagar, Nagpur, Maharashtra 440009, In Lat 21.128126\* Long 79.110851\* 23/02/24 09:17 AM GMT +05:30



### Nagpur Shikshan Mandal's

Shri Binzani City College, Nagpur

Institutional Innovation Council (IIC) IIC CALENDER 6.0 ACTIVITIES ACADEMIC YEAR 2023-2024 QUARTER 2 - Calendar Activity – Two Days Workshop

|                     | Two Days Workshop